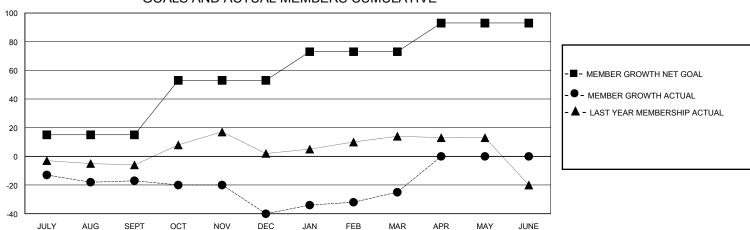

## District 44 H

Results as of: 3/31/2024

| GMT:   | LOCATION NEW HAMPSHIRE  | GMT CA   |
|--------|-------------------------|----------|
| GIVIT. | LOCATION NEW HAMI STIRL | GIVIT CA |

| Clubs                 |               |           |               | Members               |                       |                         |                                                    |  |
|-----------------------|---------------|-----------|---------------|-----------------------|-----------------------|-------------------------|----------------------------------------------------|--|
| RESULTS FOR 2023-2024 |               |           |               | RESULTS FOR 2023-2024 |                       |                         |                                                    |  |
| QUARTER               | NEW CLUB GOAL | NEW CLUBS | DROPPED CLUBS | QUARTER MEMB          | ER GROWTH NET<br>GOAL | MEMBER GROWTH<br>ACTUAL | DROPPED<br>MEMBERS ACTUAL<br>(including transfers) |  |
| JULY/AUG/SEPT         | 0             | 0         | 0             | JULY/AUG/SEPT         | 15                    | 26                      | 39                                                 |  |
| OCT/NOV/DEC           | 1             | 0         | 0             | OCT/NOV/DEC           | 38                    | 39                      | 59                                                 |  |
| JAN/FEB/MAR           | 0             | 0         | 0             | JAN/FEB/MAR           | 20                    | 25                      | 8                                                  |  |
| APR/MAY/JUNE          | 0             | 0         | 0             | APR/MAY/JUNE          | 20                    | 0                       | 0                                                  |  |

## GOALS AND ACTUAL MEMBERS CUMULATIVE

|                  |     |                                               | ·                          |              |     |
|------------------|-----|-----------------------------------------------|----------------------------|--------------|-----|
| DROPPED CLUBS: 0 |     | 26 CLUBS OF 38 ADDED 1 OR MORE<br>NEW MEMBERS | GENDER DISTRIBUTION        |              |     |
|                  |     | NEW MEMBERS                                   | MALE                       | 622 (50.61%) |     |
|                  |     |                                               | FEMALE                     | 607 (49.39%) |     |
| DROPPED MEMBERS  |     |                                               |                            | ,            |     |
| DECEASED         | 8   | CLICK HERE FOR CUMULATIVE MEMBERSHIP DATA     | TOTAL FAMILY UNI           | T MEMBERS    | 396 |
| CLUB CANCELLED   | 0   |                                               | FAMILY MEMBERS PAYING HALF |              | 200 |
| OTHER            | 98  |                                               |                            |              | 208 |
| TOTAL            | 106 |                                               |                            |              |     |